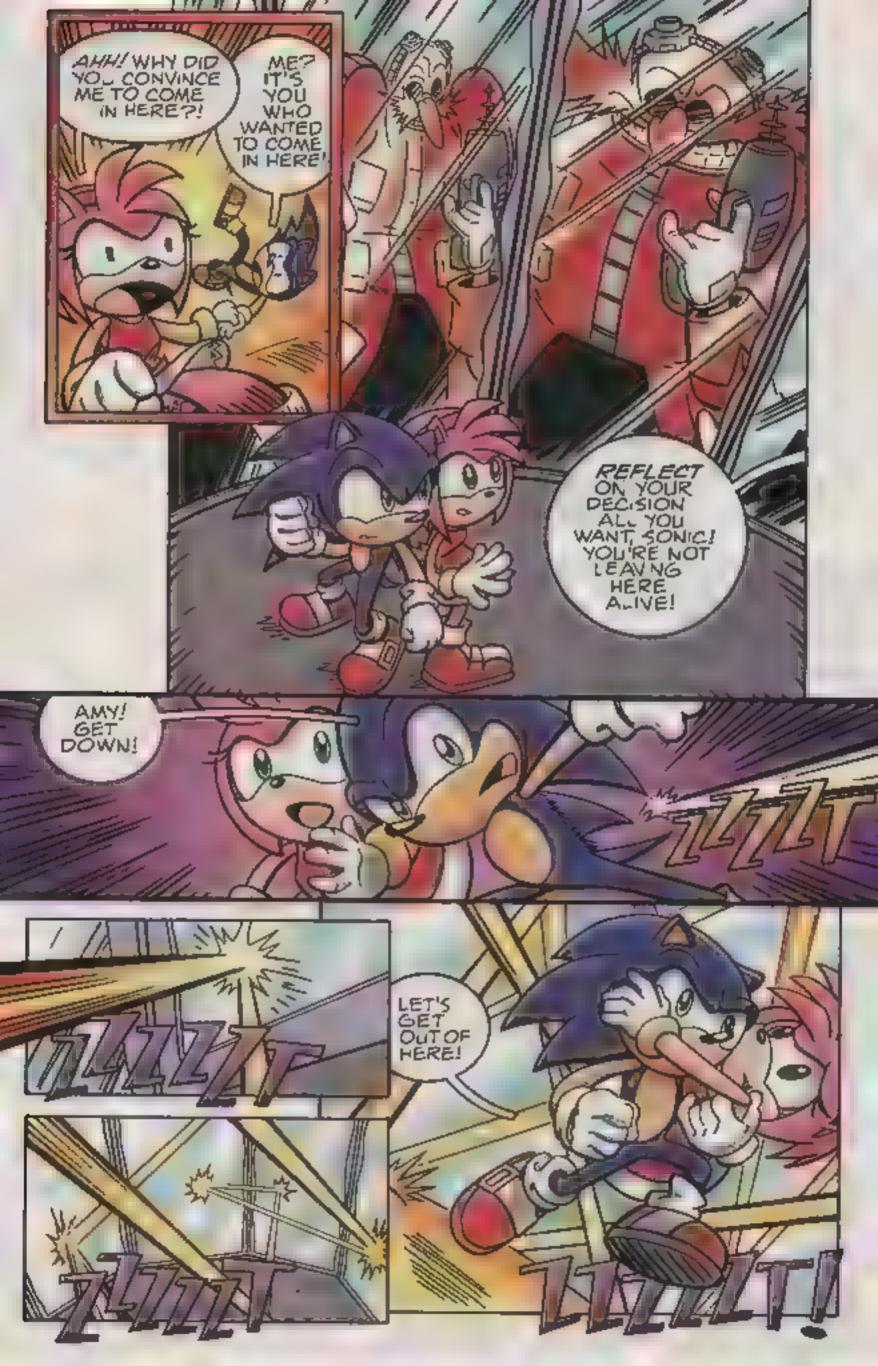

ME ON A DATE!

SONIC THE HEDGEHOG AND HIS FRIENDS WERE TOSSED TO EARTH WHEN ONE OF DOCTOR EGGMAN'S INVENTIONS MESSED UP! NOW THE COLORFUL CAST OF CRITTERS LIVES WITH THEIR NEW FRIEND CHRIS THORNDYKE IN HIS MANSION ESTATE! FROM THEIR HOME WORLD TO THE HUMAN WORLD, AMY ROSE HAS ALWAYS WANTED TO STEAL SONIC'S HEART. BUT THAT WILL NEVER HAPPEN-WAIT!-WHATP!